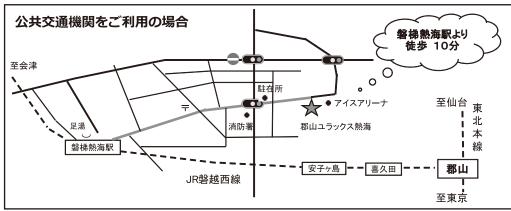

## 大会会場アクセスマップ

大会テーマ ここから「つたえ つなぎ はじめる」

#### 大会会場 郡山ユラックス熱海

| 交 通<br>・<br>アクセス | ・徒歩 磐梯熱海駅から 10 分 ・J R 東北本線郡山駅下車、磐越西線乗換 磐梯熱海駅下車 ・お車 磐越自動車道磐梯熱海インターから県道 24 号を郡山 JCT 方面 2 K m 5 分 ・飛行機 福島空港からお車で 40 分 |
|------------------|--------------------------------------------------------------------------------------------------------------------|
| 駐車場              | 郡山ユラックス熱海第3駐車場(P1)・磐光跡駐車場(P2)<br>*大型バスは磐光跡駐車場をご利用ください                                                              |

※臨時列車の運行予定 P23 をご参照ください。