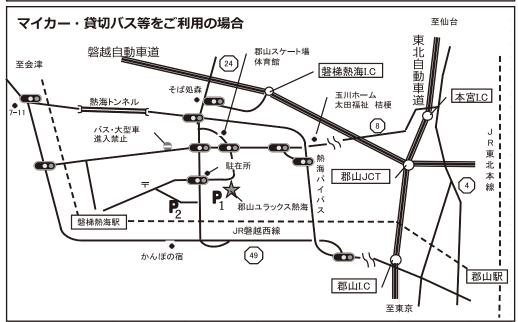

## 大会会場アクセスマップ

大会テーマ ここから「つたえ つなぎ はじめる」

#### 大会会場 郡山ユラックス熱海

| 交 通<br>・<br>アクセス | ・徒歩 磐梯熱海駅から 10 分 ・J R 東北本線郡山駅下車、磐越西線乗換 磐梯熱海駅下車 ・お車 磐越自動車道磐梯熱海インターから県道 24 号を郡山 JCT 方面 2 K m 5 分 ・飛行機 福島空港からお車で 40 分 |
|------------------|--------------------------------------------------------------------------------------------------------------------|
| 駐車場              | 郡山ユラックス熱海第3駐車場(P1)・磐光跡駐車場(P2)<br>*大型バスは磐光跡駐車場をご利用ください                                                              |

※臨時列車の運行予定 P23 をご参照ください。